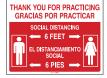

| NOTICE                    |  |  |
|---------------------------|--|--|
| PHYSICAL DISTANCING       |  |  |
| IN PRACTICE               |  |  |
| 6ft (2m) MINIMUM DISTANCE |  |  |

| 170277 | 7 in. x 10 in. | B-401 |
|--------|----------------|-------|
| 170262 | 7 in. x 10 in. | B-302 |
| 170263 | 7 in. x 10 in. | B-555 |
|        |                |       |