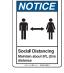

| NOTICE                    |  |  |
|---------------------------|--|--|
| PHYSICAL DISTANCING       |  |  |
| IN PRACTICE               |  |  |
| 6ft (2m) MINIMUM DISTANCE |  |  |

| 170277 | 7 in. x 10 in. | B-401 |
|--------|----------------|-------|
| 170262 | 7 in. x 10 in. | B-302 |
| 170263 | 7 in. x 10 in. | B-555 |
|        |                |       |