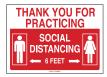

| NOTICE                    |  |  |
|---------------------------|--|--|
| PHYSICAL DISTANCING       |  |  |
| IN PRACTICE               |  |  |
| 6ft (2m) MINIMUM DISTANCE |  |  |

| 170277 | 7 in. x 10 in. | B-401 |
|--------|----------------|-------|
| 170262 | 7 in. x 10 in. | B-302 |
| 170263 | 7 in. x 10 in. | B-555 |
|        |                |       |