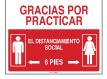

| DISTANCIAMIENTO SOCIAL  Prae appyare la selade pública, per feva, mentenga una distancia minima dia 4 pian. 2 ac. |
|-------------------------------------------------------------------------------------------------------------------|
|-------------------------------------------------------------------------------------------------------------------|